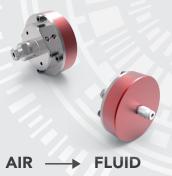

## **PROPORTIONAL VALVES**

Air pressure : 0-10 bar

Fluid pressure: up to 700 bar

FLUID --> AIR

OUR TEAM IS COMMITTED TO EVALUATE AND MEET YOUR SPECIFIC NEEDS. PLEASE DON'T HESITATE TO CONTACT US FIND OUT MORE ABOUT OUR EQUIPMENT ON OUR WEBSITE