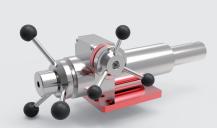

## **CALIBRATION MICRO PUMP**

Volume : 0.5 cm<sup>3</sup>

Volume resolution: 0.1 mm<sup>3</sup> Maximum pressure: 600 bar