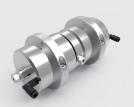

## **AUTOMATIC VALVES**

Fluid pressure : up to 1,400 bar Air pressure (control) : 0-10 bar

**AUTOMATIC VALVE 1/1** 

**AUTOMATIC VALVE 2/1** 

Examples of applications:
Continuous automatisation of injection processes thanks to 2 single pumps
Automatic fluid selection