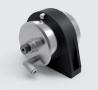

## **AUTOMATIC VALVES**

Fluid pressure : up to 1,400 bar Air pressure (control) : 0-10 bar

**AUTOMATIC VALVE 1/1** 

**AUTOMATIC VALVE 2/1** 

Examples of applications:
Continuous automatisation of injection processes thanks to 2 single pumps
Automatic fluid selection