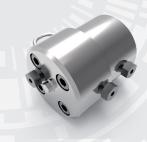

## **AUTOMATIC VALVES**

Fluid pressure : up to 1,400 bar Air pressure (control) : 0-10 bar

**AUTOMATIC VALVE 1/1** 

**AUTOMATIC VALVE 2/1** 

Examples of applications:
Continuous automatisation of injection processes thanks to 2 single pumps
Automatic fluid selection