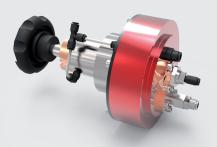

## **AUTOMATIC VALVES**

Fluid pressure : up to 1,400 bar Air pressure (control) : 0-10 bar

**AUTOMATIC VALVE 1/1** 

**AUTOMATIC VALVE 2/1** 

Examples of applications:
Continuous automatisation of injection processes thanks to 2 single pumps
Automatic fluid selection

ACCESSORIES
AVAILABLE
IN STAINLESS STEEL,
HASTELLOY® OR
TITANIUM





## **PROPORTIONAL VALVES**

Air pressure : 0-10 bar

Fluid pressure: up to 700 bar



FLUID --> AIR

OUR TEAM IS COMMITTED TO EVALUATE AND MEET YOUR SPECIFIC NEEDS. PLEASE DON'T HESITATE TO CONTACT US FIND OUT MORE ABOUT OUR EQUIPMENT ON OUR WEBSITE

WWW.SAT-ENGINEERING.FR





FLUID --> FLUID

## **CALIBRATION MICRO PUMP**

Volume : 0.5 cm<sup>3</sup>

Volume resolution: 0.1 mm<sup>3</sup> Maximum pressure: 600 bar